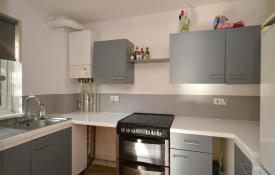

#### **FFATURES**

- Two bedrooms
- Open plan sitting room and dining room
- Kitchen
- Bathroom
- Gas central heating and double glazing
- Allocated parking space
- Walk of shops and station

# **DESCRIPTION**

Set in a very convenient location a two bedroom ground floor apartment within striking distance to local amenities and Haslemere train station. The accommodation comprises, an entrance hall which provides access to the living room with double doors opening onto a small patio area which in turn opens into the kitchen, 2 bedrooms and a bathroom. The apartment benefits from gas central heating, off road parking, ample storage and double glazing throughout.