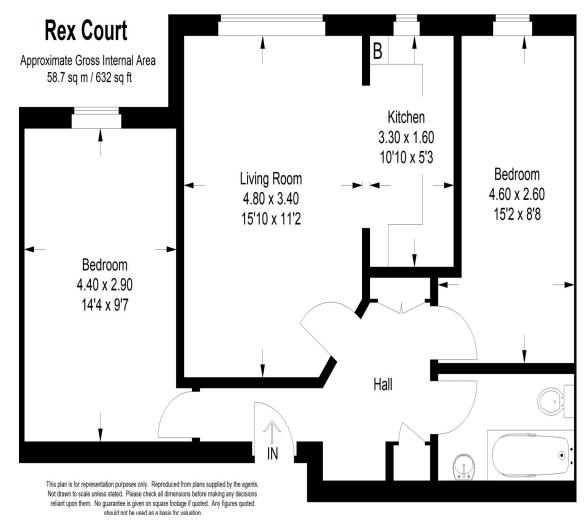

# **DESCRIPTION**

Set in a very convenient location a two bedroom ground floor apartment within striking distance to local amenities and Haslemere train station. The accommodation comprises, an entrance hall which provides access to the living room with double doors opening onto a small patio area which in turn opens into the kitchen, 2 bedrooms and a bathroom. The apartment benefits from gas central heating, off road parking, ample storage and double glazing throughout.